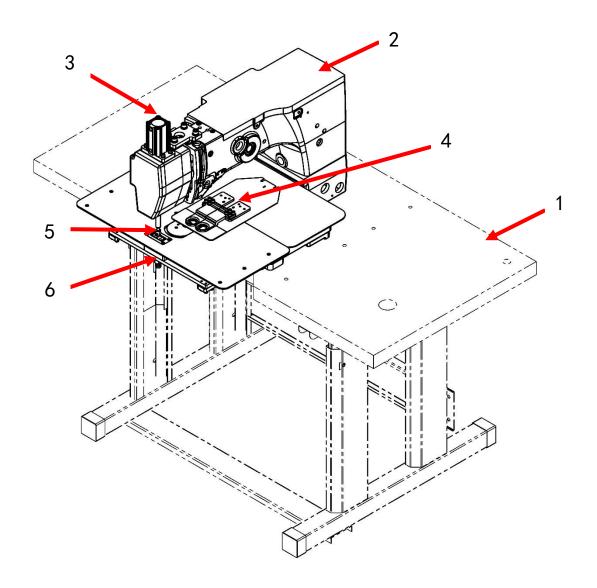

## 1. Basic information of the equipment

1: Table stand;2: Machine head;3: Upper die assembly;4: Feeding assembly;5: Lower die assembly;6: Dust collecting module;

|   | MB8016A Hole Impacting Machine           |                                             |  |  |  |  |
|---|------------------------------------------|---------------------------------------------|--|--|--|--|
| 1 | Machine head Optional pattern sewing mac |                                             |  |  |  |  |
| 2 | Working voltage $/V$                     | 220                                         |  |  |  |  |
| 3 | Working pressure /Mpa                    | 0. 5                                        |  |  |  |  |
| 4 | Hole diameter/mm                         | ≪8                                          |  |  |  |  |
| 5 | Hole distance/mm                         | According to the head<br>X-direction travel |  |  |  |  |