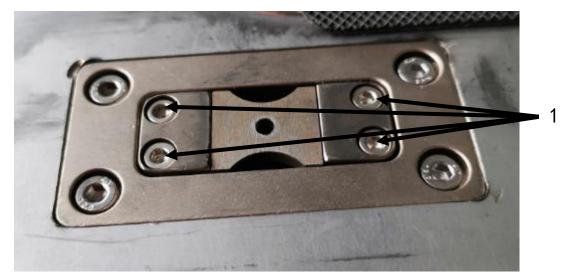

1. Remove the 4 screws installed by the compression block to replace the lower die...

\* Note: Before operation, please pull down the punch pin into the hole of the lower die in the unvented state to prevent the mold from being damaged due to the misalignment of the upper and lower molds.