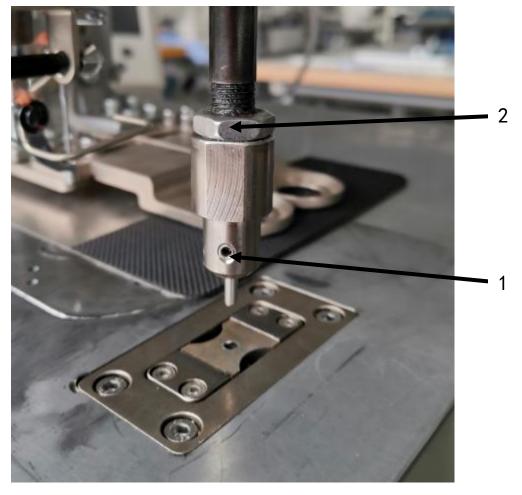

## 6.1 Replacement of upper die holder and punch

- 1. Loosen the No. 1  $\,$  screw to replace the punch pin..
- $2\,{\scriptstyle \star}$  Tighten the No. 2 nut to remove the punch holder.

6.2 Replacement of the lower die