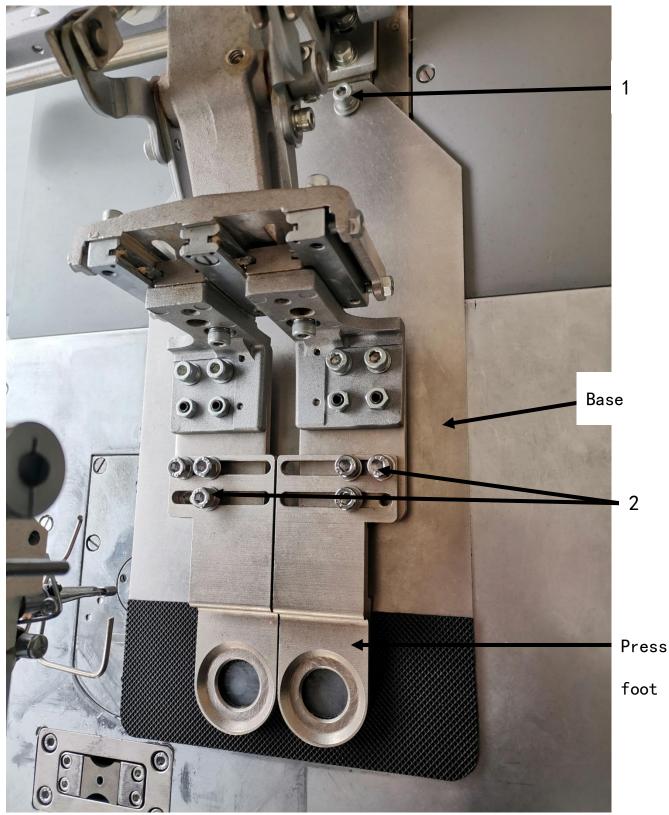

6. 4 Hole distance adjustment of feed assembly

Adjustment step:

1. According to the requirements corresponding to the size, replace the base plate with screw 1, and then tighten the screw slightly.

- 2. Loosen the screw 2 and adjust the presser foot left and right to align the presser foot hole with the hole of the lower base plate.
- 3. Lock screw 1 and screw 2.