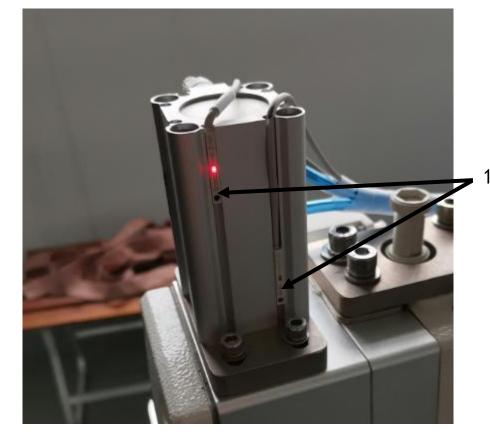

6.3 Position adjustment of cylinder magnetic switch

1. Under normal circumstances, the induction light of the magnetic switch corresponding to the extended and retracted position of the cylinder is on. If the induction light of the magnetic switch does not light up at the corresponding position, please loosen the screw on the magnetic switch to adjust its up and down position.