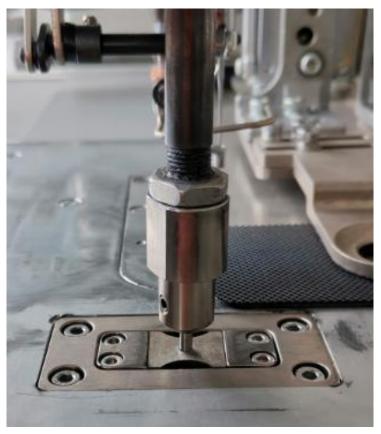

1. Remove the 4 screws installed by the compression block to replace the lower die...

\* Note: Before operation, please pull down the punch pin into the hole of the lower die in the unvented state to prevent the mold from being damaged due to the misalignment of the upper and lower molds.